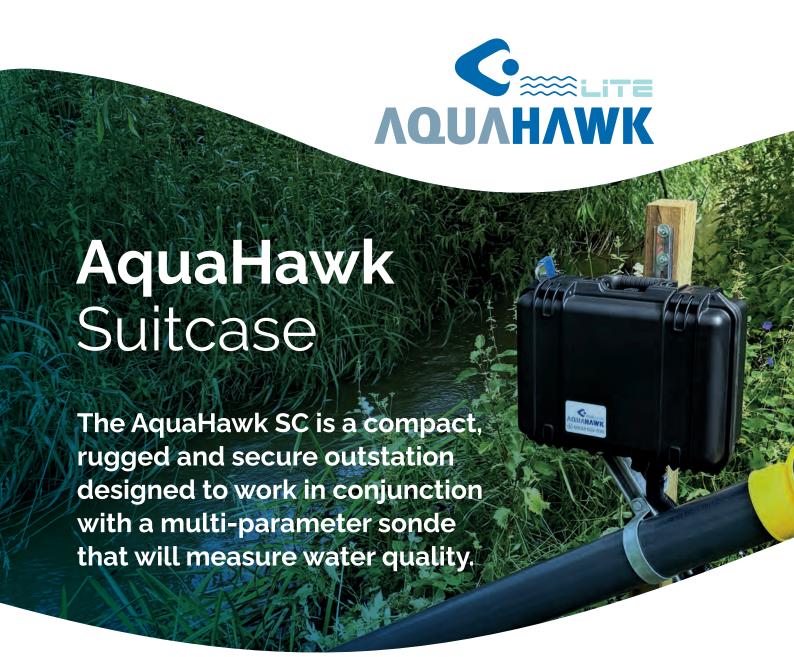

The suitcase can be used for water quality monitoring in rivers and is quick and easy to install.

### The AquaHawk suitcase features:

- Small, compact and lighweight for quick, easy deployment.
- A rugged IP 67 (vented) enclosure.
- Configurable to different sonde manufacturers.

Quality data, collected safely and without compromise

# **Applications**

- The AquaHawk suitcase is designed for use with a multi-parameter sonde and with no moving parts it requires very little maintenance.
- Flexible and capable of sending near real-time water quality data to our secure data platform or API data to third party platforms.
- The AquaHawk suitcase is lightweight, has a very small footprint and is easy to install.