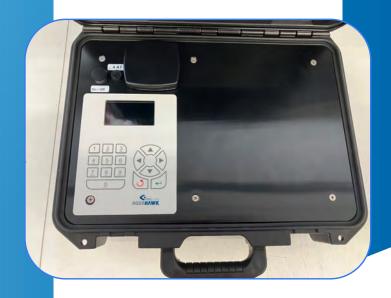

### The AquaHawk suitcase features:

- Small, compact and lighweight for quick, easy deployment.
- A rugged IP 67 (vented) enclosure.
- Configurable to different sonde manufacturers.

Quality data, collected safely and without compromise

### **Key features & benefits**

- Microprocessor
  Control of pump cycle, measurement intervals, data logging, battery control, data transmission & Security.
- Programmable Alarms
  Sent immediately via SMS or email. Logging frequency can be changed upon alarm.
- Low Power with Solar panel

#### **Product information**

| Power        | 3 x lead-gel-batteries<br>12 Volt 9 Ah                                          |
|--------------|---------------------------------------------------------------------------------|
| Enclosure    | IP 67<br>410 x 320 x 170 mm<br>Vented<br>HPX (TM) Material                      |
| Connectivity | MQTT<br>NB-IoT<br>CAT-M1<br>2G and GPRS                                         |
| Security     | PeliCase Storm<br>Low-battery- alarm<br>GPS Tracking<br>System (optional extra) |
| Other        | 13 kg (with battery)                                                            |